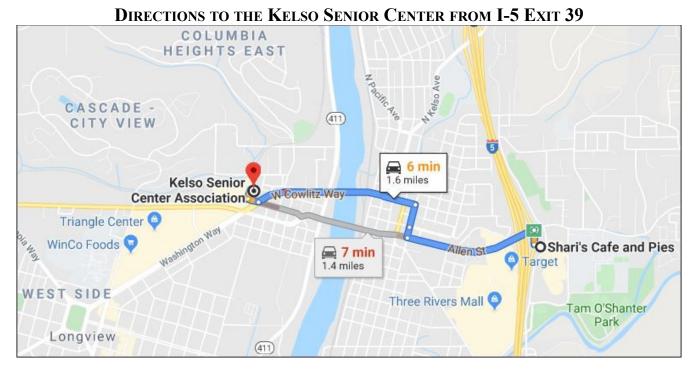

## I-5 Exit 39

Head west on Allen St towards Longview

Turn right onto 5th Ave N

Continue uphill, staying on 5th Ave N

Use the left two lanes to turn left onto Cowlitz Way

Cross the bridge over the Cowlitz River

Turn right onto W Main St

Turn right onto 8th Ave NW

The Center will be on the right

Kelso Senior Center Association 106 8th Ave NW, Kelso, WA 98626