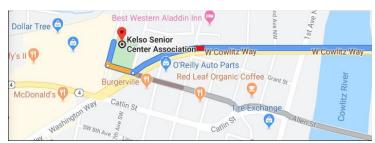

## Alternate Route in gray I-5 Exit 39

**Close-up detail of Center location** 

Head west on Allen St towards Longview Continue onto W Main St Use the middle lane to turn right to stay on W Main St Cross W Cowlitz Way at intersection Turn right onto 8th Ave NW The Center will be on the right